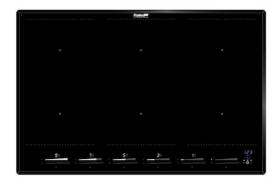

## **Cooker hob KE Induction**

Induction Hobs Code: 7383 645

## **DETAILS**

| Coloring               | Black                                                      |
|------------------------|------------------------------------------------------------|
| Edge/Installation Type | Bevelled Edge - for flush-mount or over-mount installation |
| Material               | Ceramic glass                                              |
| Dimensions             | 770x510 mm                                                 |
| Heating element        | 6 zones                                                    |
| Built-in hole          | View technical data sheet                                  |
| Width                  | 77 cm                                                      |
| Total power            | 2.800, 3.500, 4.500, 6.000, 7.400, 11.100 W**              |
| Left                   | 210x190 mm - 2.100 (3.000)* W                              |
|                        |                                                            |

| Up-left          | 210x190 mm - 2.100 (3.000)* W                                                                                                                                                                                                                 |
|------------------|-----------------------------------------------------------------------------------------------------------------------------------------------------------------------------------------------------------------------------------------------|
| Centre           | 210x190 mm - 2.100 (3.000)* W                                                                                                                                                                                                                 |
| Up-centre        | 210x190 mm - 2.100 (3.000)* W                                                                                                                                                                                                                 |
| Right            | 210x190 mm - 2.100 (3.000)* W                                                                                                                                                                                                                 |
| Up-right         | 210x190 mm - 2.100 (3.000)* W                                                                                                                                                                                                                 |
| Power settings   | 9 power settings per zone + Powerboost                                                                                                                                                                                                        |
| Safety           | Safety equipment                                                                                                                                                                                                                              |
| Туре             | Induction Hob                                                                                                                                                                                                                                 |
| Type of commands | Touch Control                                                                                                                                                                                                                                 |
| Notes:           | **With the function PowerControl, maximum power can be set on the user to the listed values<br>*PowerBoost                                                                                                                                    |
| FEATURES         |                                                                                                                                                                                                                                               |
| Powerboost       | Booster function provides increased power to the selected plate. In particular, when the Booster is activated, the plate works for ten minutes at a very high power that allows to heat quickly large quantities of water.                    |
| Pot detector     | All induction cooker hobs detect the pot resting on them, but they also calculate the area they cover. This system allows the energy to be used even more efficiently. Moreover, the plates switch off automatically when the pot is removed. |