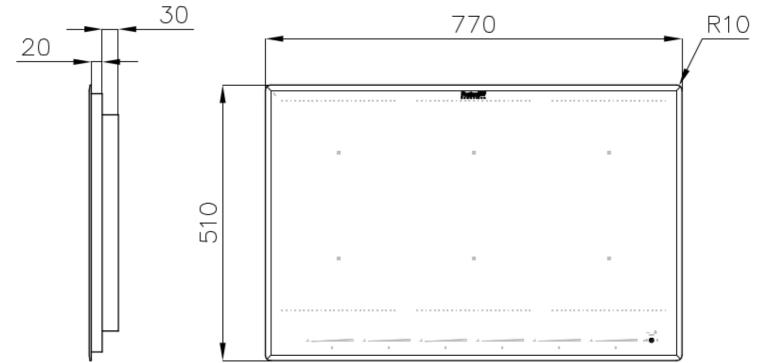

## **DETAILS**

| Coloring               | Black                                                      |
|------------------------|------------------------------------------------------------|
| Edge/Installation Type | Bevelled Edge - for flush-mount or over-mount installation |
| Material               | Ceramic glass                                              |
| Dimensions             | 770x510 mm                                                 |
| Heating element        | 6 zones                                                    |
| Built-in hole          | View technical data sheet                                  |
| Width                  | 77 cm                                                      |
| Total power            | 2.800, 3.500, 4.500, 6.000, 7.400, 11.100 W**              |
| Left                   | 210x190 mm - 2.100 (3.000)* W                              |
|                        |                                                            |