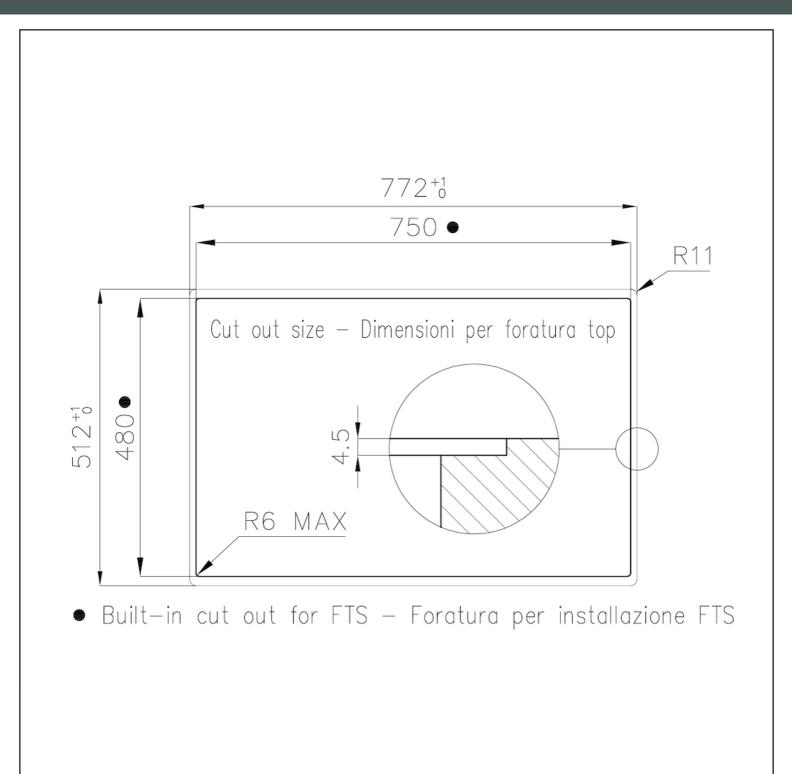

## **DETAILS**

| Coloring               | Black                                                      |
|------------------------|------------------------------------------------------------|
| Edge/Installation Type | Bevelled Edge - for flush-mount or over-mount installation |
| Material               | Ceramic glass                                              |
| Dimensions             | 770x510 mm                                                 |
| Heating element        | 6 zones                                                    |
| Built-in hole          | View technical data sheet                                  |
| Width                  | 77 cm                                                      |
| Total power            | 2.800, 3.500, 4.500, 6.000, 7.400, 11.100 W**              |
| Left                   | 210x190 mm - 2.100 (3.000)* W                              |
|                        |                                                            |