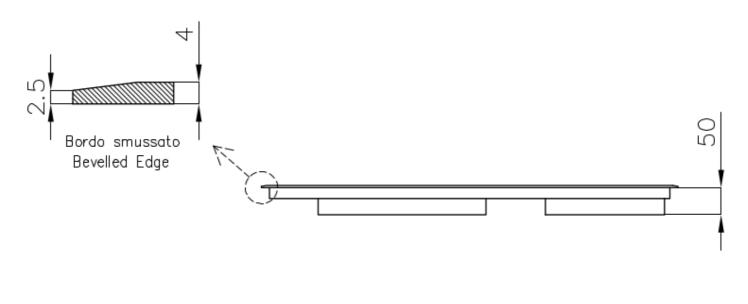

## **DETAILS**

| Coloring               | Black                                                      |
|------------------------|------------------------------------------------------------|
| Edge/Installation Type | Bevelled Edge - for flush-mount or over-mount installation |
| Material               | Ceramic glass                                              |
| Dimensions             | 770x510 mm                                                 |
| Heating element        | 6 zones                                                    |
| Built-in hole          | View technical data sheet                                  |
| Width                  | 77 cm                                                      |
| Total power            | 2.800, 3.500, 4.500, 6.000, 7.400, 11.100 W**              |
| Left                   | 210x190 mm - 2.100 (3.000)* W                              |
|                        |                                                            |