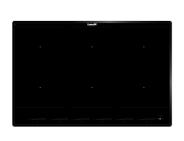

## **Cooker hob KE Induction**

Induction Hobs Code: 7383 645

## **DETAILS**

| Coloring               | Black                                                      |
|------------------------|------------------------------------------------------------|
| Edge/Installation Type | Bevelled Edge - for flush-mount or over-mount installation |
| Material               | Ceramic glass                                              |
| Dimensions             | 770x510 mm                                                 |
| Heating element        | 6 zones                                                    |
| Built-in hole          | View technical data sheet                                  |
| Width                  | 77 cm                                                      |
| Total power            | 2.800, 3.500, 4.500, 6.000, 7.400, 11.100 W**              |
| Left                   | 210x190 mm - 2.100 (3.000)* W                              |
|                        |                                                            |

| Up-left          | 210x190 mm - 2.100 (3.000)* W                                                                                                                                                                                                                 |
|------------------|-----------------------------------------------------------------------------------------------------------------------------------------------------------------------------------------------------------------------------------------------|
| Centre           | 210x190 mm - 2.100 (3.000)* W                                                                                                                                                                                                                 |
| Up-centre        | 210x190 mm - 2.100 (3.000)* W                                                                                                                                                                                                                 |
| Right            | 210x190 mm - 2.100 (3.000)* W                                                                                                                                                                                                                 |
| Up-right         | 210x190 mm - 2.100 (3.000)* W                                                                                                                                                                                                                 |
| Power settings   | 9 power settings per zone + Powerboost                                                                                                                                                                                                        |
| Safety           | Safety equipment                                                                                                                                                                                                                              |
| Туре             | Induction Hob                                                                                                                                                                                                                                 |
| Type of commands | Touch Control                                                                                                                                                                                                                                 |
| Notes:           | **With the function PowerControl, maximum power can be set on the user to the listed values<br>*PowerBoost                                                                                                                                    |
| FEATURES         |                                                                                                                                                                                                                                               |
| Powerboost       | Booster function provides increased power to the selected plate. In particular, when the Booster is activated, the plate works for ten minutes at a very high power that allows to heat quickly large quantities of water.                    |
| Pot detector     | All induction cooker hobs detect the pot resting on them, but they also calculate the area they cover. This system allows the energy to be used even more efficiently. Moreover, the plates switch off automatically when the pot is removed. |